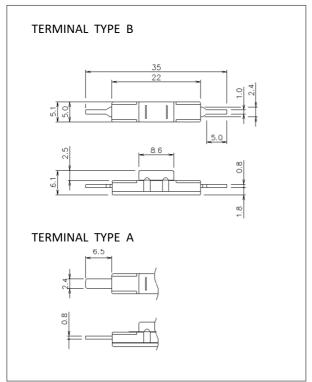

(Please consult us in case tolerance less than ±5°C)

- Reset temperature is less than -35°C. This prevents the thermostat from resetting under normal operating condition.
- Phenolic resin case is able to isolate devices from the electrical circuit.
- Custom terminals and mounting of lead wires are available.