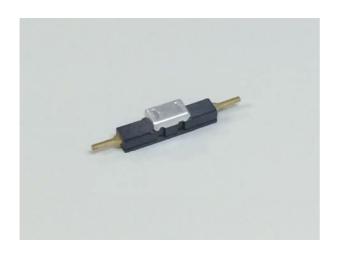

# Model H9,H10

Bi-metal type, Single-Pole Single-Throw (SPST), Non-adjustable, Snap action, Open on temperature-rise, Single operation thermostat

(Please consult us in case tolerance less than ±5°C)

- Reset temperature is less than -35°C. This prevents the thermostat from resetting under normal operating condition.
- Phenolic resin case is able to isolate devices from the electrical circuit.
- Custom terminals and mounting of lead wires are available.